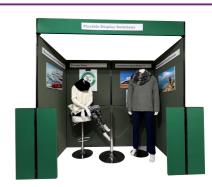

## "Exhibition Stand" - Ref: DPex2x1 / Ref: DPex3x1

Same as "Demo Booth", but with additional green fascia at 200mm for lighting and exhibitor nameplate

Our Display Panels are 2000mm x 1000mm or 2000mm x 500mm Graphite Grey loop nylon
Black 16mm diameter poles to attach to the 16mm clips on each Display Panel
Overall height is 2000mm

We can add a 700mm header panel to increase the overall height to 2700mm (9 feet)

Please note we can supply with self adhesive hook velcro, clear perspex Literature Dispensers,

Hanging straps for heavy items, and shelving units – POA.