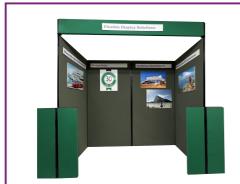

## "Exhibition Stand" - Ref: DPex2x1 / Ref: DPex3x1

Same as "Demo Booth", but with additional green fascia at 200mm for lighting and exhibitor nameplate

Our Display Panels are 2000mm x 1000mm or 2000mm x 500mm Graphite Grey loop nylon
Black 16mm diameter poles to attach to the 16mm clips on each Display Panel
Overall height is 2000mm

We can add a 700mm header panel to increase the overall height to 2700mm (9 feet)

Please note we can supply with self adhesive hook velcro, clear perspex Literature Dispensers,

Hanging straps for heavy items, and shelving units – POA.