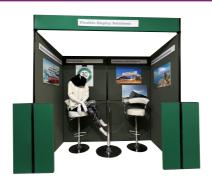

## "Exhibition Stand" - Ref: DPex2x1 / Ref: DPex3x1

Same as "Demo Booth", but with additional green fascia at 200mm for lighting and exhibitor nameplate

Our Display Panels are 2000mm x 1000mm or 2000mm x 500mm Graphite Grey loop nylon
Black 16mm diameter poles to attach to the 16mm clips on each Display Panel
Overall height is 2000mm

We can add a 700mm header panel to increase the overall height to 2700mm (9 feet)

Please note we can supply with self adhesive hook velcro, clear perspex Literature Dispensers,

Hanging straps for heavy items, and shelving units – POA.