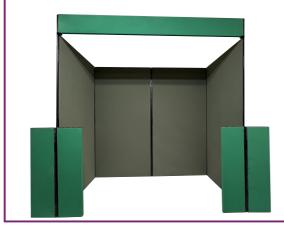

## "Exhibition Stand" - Ref: DPex2x1 / Ref: DPex3x1

Same as "Demo Booth", but with additional green fascia at 200mm for lighting and exhibitor nameplate

Our Display Panels are 2000mm x 1000mm or 2000mm x 500mm Graphite Grey loop nylon
Black 16mm diameter poles to attach to the 16mm clips on each Display Panel
Overall height is 2000mm