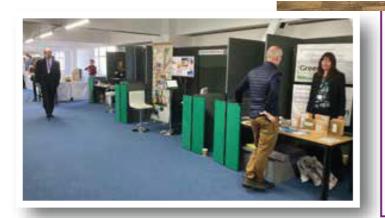

## For Modular Poster & Display Panel Hire to a Complete Exhibition or Event...

## "Exhibition Stand" - Ref: DPex2x1 / Ref: DPex3x1

Same as "Demo Booth", but with additional green fascia at 200mm for lighting and exhibitor nameplate

Our Display Panels are 2000mm x 1000mm or 2000mm x 500mm Graphite Grey loop nylon
Black 16mm diameter poles to attach to the 16mm clips on each Display Panel
Overall height is 2000mm