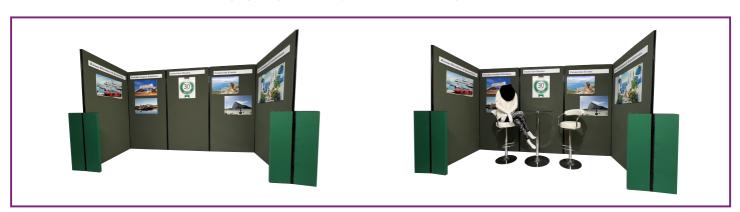

## For Modular Poster & Display Panel Hire to a Complete Exhibition or Event...

5 Display panels at 2000mm x 1000mm, with 4 Green supports (1000mm x 250mm), 6 poles

Our Display Panels are 2000mm x 1000mm or 2000mm x 500mm Graphite Grey loop nylon

Black 16mm diameter poles to attach to the 16mm clips on each Display Panel

Overall height is 2000mm

We can add a 700mm header panel to increase the overall height to 2700mm (9 feet)

Please note we can supply with self adhesive hook velcro, clear perspex Literature Dispensers,