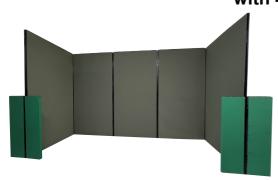

## For Modular Poster & Display Panel Hire to a Complete Exhibition or Event...

5 Display panels at 2000mm x 1000mm, with 4 Green supports (1000mm x 250mm), 6 poles

Our Display Panels are 2000mm x 1000mm or 2000mm x 500mm Graphite Grey loop nylon

Black 16mm diameter poles to attach to the 16mm clips on each Display Panel

Overall height is 2000mm

We can add a 700mm header panel to increase the overall height to 2700mm (9 feet)

Please note we can supply with self adhesive hook velcro, clear perspex Literature Dispensers,