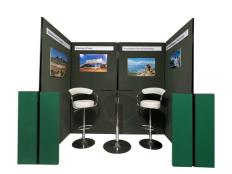

## "2m x 1m Demo Booth" - Ref: DPdemo2x1

4 Display panels at 2000mm x 1000mm, with 4 Green supports (1000mm x 250mm), 5 poles

Our Display Panels are 2000mm x 1000mm or 2000mm x 500mm Graphite Grey loop nylon

Black 16mm diameter poles to attach to the 16mm clips on each Display Panel

Overall height is 2000mm

We can add a 700mm header panel to increase the overall height to 2700mm (9 feet)

Please note we can supply with self adhesive hook velcro, clear perspex Literature Dispensers,