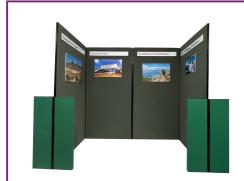

## "2m x 1m Demo Booth" - Ref: DPdemo2x1

4 Display panels at 2000mm x 1000mm, with 4 Green supports (1000mm x 250mm), 5 poles

Our Display Panels are 2000mm x 1000mm or 2000mm x 500mm Graphite Grey loop nylon

Black 16mm diameter poles to attach to the 16mm clips on each Display Panel

Overall height is 2000mm

We can add a 700mm header panel to increase the overall height to 2700mm (9 feet)

Please note we can supply with self adhesive hook velcro, clear perspex Literature Dispensers,