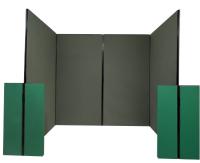

## "2m x 1m Demo Booth" - Ref: DPdemo2x1

4 Display panels at 2000mm x 1000mm, with 4 Green supports (1000mm x 250mm), 5 poles

Our Display Panels are 2000mm x 1000mm or 2000mm x 500mm Graphite Grey loop nylon