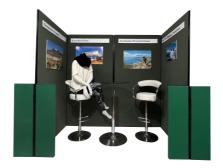

## "2m x 1m Demo Booth" - Ref: DPdemo2x1

4 Display panels at 2000mm x 1000mm, with 4 Green supports (1000mm x 250mm), 5 poles

Our Display Panels are 2000mm x 1000mm or 2000mm x 500mm Graphite Grey loop nylon

Black 16mm diameter poles to attach to the 16mm clips on each Display Panel

Overall height is 2000mm

We can add a 700mm header panel to increase the overall height to 2700mm (9 feet)

Please note we can supply with self adhesive hook velcro, clear perspex Literature Dispensers,