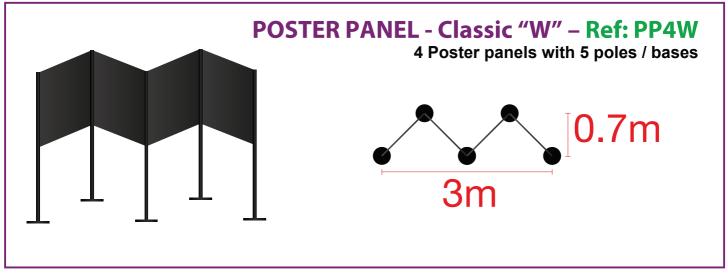

## 30)

Our Poster Panels are 1000mm x 1000mm covered in Graphite Grey loop nylon
Black lower poles are 1000mm x 45mm diameter with 300mm diameter base plate (3.5kg)
Upper poles are black 16mm diameter to attach to the 16mm clips on each Poster Panel
Overall height is 2000mm