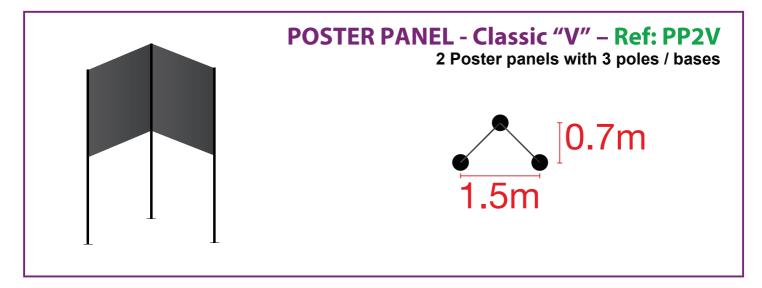

## Our Poster Panels are 1000mm x 1000mm covered in Graphite Grey loop nylon Black lower poles are 1000mm x 45mm diameter with 300mm diameter base plate (3.5kg) Upper poles are black 16mm diameter to attach to the 16mm clips on each Poster Panel Overall height is 2000mm