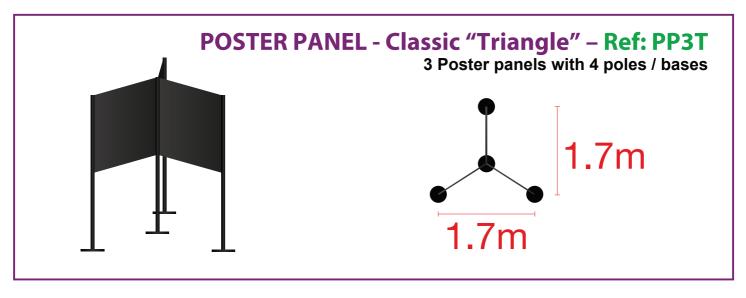

## For Modular Poster & Display Panel Hire to a Complete Exhibition or Event...

Our Poster Panels are 1000mm x 1000mm covered in Graphite Grey loop nylon
Black lower poles are 1000mm x 45mm diameter with 300mm diameter base plate (3.5kg)
Upper poles are black 16mm diameter to attach to the 16mm clips on each Poster Panel
Overall height is 2000mm