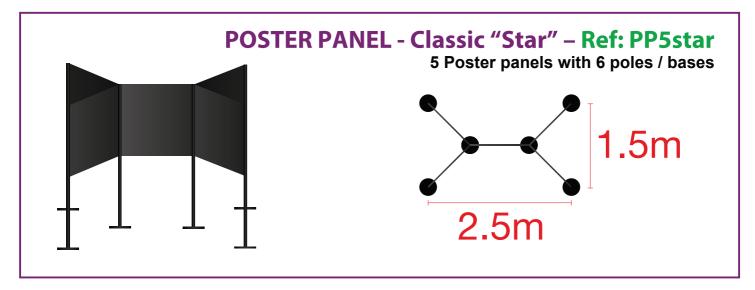

## Our Poster Panels are 1000mm x 1000mm covered in Graphite Grey loop nylon Black lower poles are 1000mm x 45mm diameter with 300mm diameter base plate (3.5kg) Upper poles are black 16mm diameter to attach to the 16mm clips on each Poster Panel Overall height is 2000mm