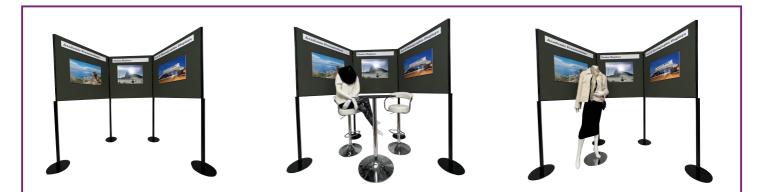

## Our Poster Panels are 1000mm x 1000mm covered in Graphite Grey loop nylon Black lower poles are 1000mm x 45mm diameter with 300mm diameter base plate (3.5kg) Upper poles are black 16mm diameter to attach to the 16mm clips on each Poster Panel Overall height is 2000mm

Please note we can supply with self adhesive hook velcro, clear perspex Literature Dispensers, Hanging straps for heavy items, and shelving units – POA.

We at EXHIBIT ONE, are a B2B provider, and do not hire to the Public. Two HIRE options, we can simply "Deliver & Collect", or we can "Deliver, install / erect in position and collect". Our Panels offer you a temporary solution for your event, and we can HIRE for a duration that suits you - 1 day, 2 days, 1 week, 10 days...or other. Standard Delivery & Collection hours are 09.00 to 17.00 Monday to Friday, but of course we can assist at other times to suit your event. We supply to many Private Schools; Colleges; Universities; Councils; Leisure Centres; Football, Cricket and Rugby Stadiums; Hotels and more.