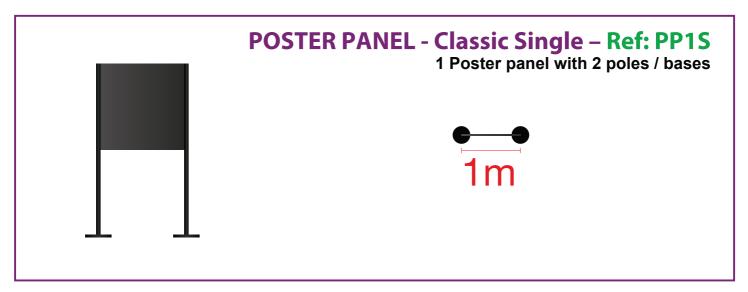

## For Modular Poster & Display Panel Hire to a Complete Exhibition or Event...

Our Poster Panels are 1000mm x 1000mm covered in Graphite Grey loop nylon
Black lower poles are 1000mm x 45mm diameter with 300mm diameter base plate (3.5kg)
Upper poles are black 16mm diameter to attach to the 16mm clips on each Poster Panel
Overall height is 2000mm