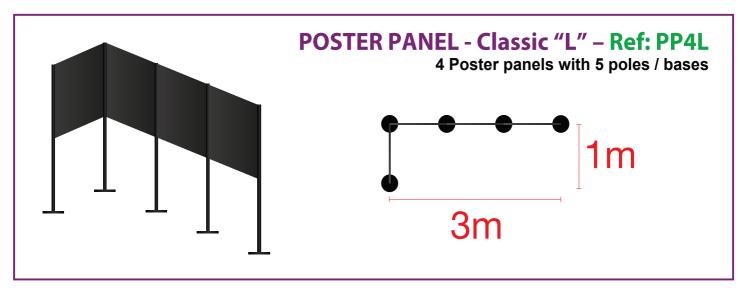

## For Modular Poster & Display Panel Hire to a Complete Exhibition or Event...

Our Poster Panels are 1000mm x 1000mm covered in Graphite Grey loop nylon
Black lower poles are 1000mm x 45mm diameter with 300mm diameter base plate (3.5kg)
Upper poles are black 16mm diameter to attach to the 16mm clips on each Poster Panel
Overall height is 2000mm