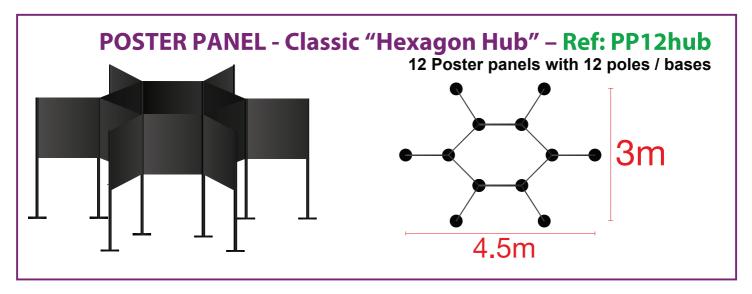

## For Modular Poster & Display Panel Hire to a Complete Exhibition or Event...

Our Poster Panels are 1000mm x 1000mm covered in Graphite Grey loop nylon
Black lower poles are 1000mm x 45mm diameter with 300mm diameter base plate (3.5kg)
Upper poles are black 16mm diameter to attach to the 16mm clips on each Poster Panel
Overall height is 2000mm