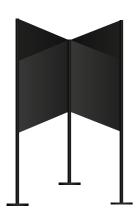

## POSTER PANEL - Classic "Cross" – Ref: PP4X

4 Poster panels with 5 poles / bases

Our Poster Panels are 1000mm x 1000mm covered in Graphite Grey loop nylon
Black lower poles are 1000mm x 45mm diameter with 300mm diameter base plate (3.5kg)
Upper poles are black 16mm diameter to attach to the 16mm clips on each Poster Panel
Overall height is 2000mm