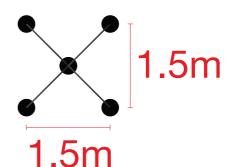

## POSTER PANEL - Classic "Cross" – Ref: PP4X

4 Poster panels with 5 poles / bases

Our Poster Panels are 1000mm x 1000mm covered in Graphite Grey loop nylon
Black lower poles are 1000mm x 45mm diameter with 300mm diameter base plate (3.5kg)
Upper poles are black 16mm diameter to attach to the 16mm clips on each Poster Panel
Overall height is 2000mm