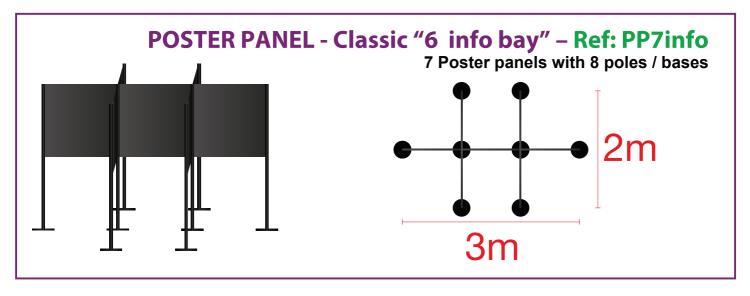

## For Modular Poster & Display Panel Hire to a Complete Exhibition or Event...

Our Poster Panels are 1000mm x 1000mm covered in Graphite Grey loop nylon
Black lower poles are 1000mm x 45mm diameter with 300mm diameter base plate (3.5kg)
Upper poles are black 16mm diameter to attach to the 16mm clips on each Poster Panel
Overall height is 2000mm