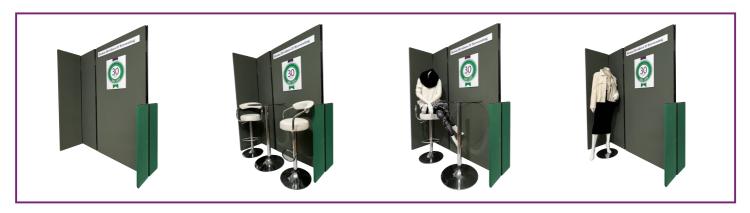

## **DISPLAY PANEL – Classic "Room Divides" – Ref: DPdivides**

1 Display panel at 2000mm x 1000mm, 2 Display Panels at 2000mm x 500mm with 2 Green support Panels (1000mm x 250mm) and 3 poles

0.75m

1.5m

Our Display Panels are 2000mm x 1000mm or 2000mm x 500mm Graphite Grey loop nylon

Black 16mm diameter poles to attach to the 16mm clips on each Display Panel

Overall height is 2000mm

We can add a 700mm header panel to increase the overall height to 2700mm (9 feet)

Please note we can supply with self adhesive hook velcro, clear perspex Literature Dispensers,

Hanging straps for heavy items, and shelving units – POA.

We at EXHIBIT ONE, are a B2B provider, and do not hire to the Public. Two HIRE options, we can simply "Deliver & Collect", or we can "Deliver, install / erect in position and collect". Our Panels offer you a temporary solution for your event, and we can HIRE for a duration that suits you - 1 day, 2 days, 1 week, 10 days...or other. Standard Delivery & Collection hours are 09.00 to 17.00 Monday to Friday, but of course we can assist at other times to suit your event. We supply to many Private Schools; Colleges; Universities; Councils; Leisure Centres; Football, Cricket and Rugby Stadiums; Hotels and more.