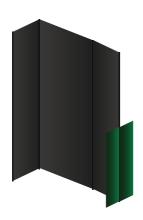

## **DISPLAY PANEL – Classic "Room Divides" – Ref: DPdivides**

1 Display panel at 2000mm x 1000mm, 2 Display Panels at 2000mm x 500mm with 2 Green support Panels (1000mm x 250mm) and 3 poles

0.75m

1.5m

Our Display Panels are 2000mm x 1000mm or 2000mm x 500mm Graphite Grey loop nylon

Black 16mm diameter poles to attach to the 16mm clips on each Display Panel

Overall height is 2000mm

We can add a 700mm header panel to increase the overall height to 2700mm (9 feet)

Please note we can supply with self adhesive hook velcro, clear perspex Literature Dispensers,