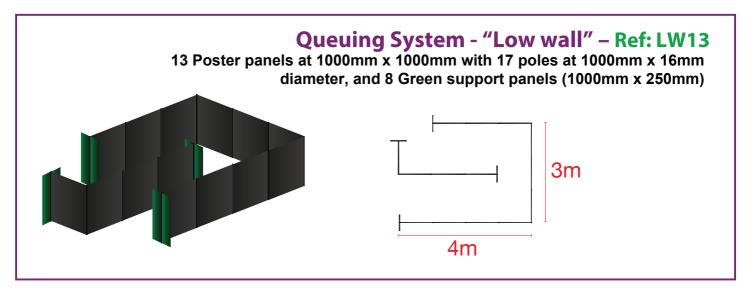

## For Modular Poster & Display Panel Hire to a Complete Exhibition or Event...

Our Display Panels are 2000mm x 1000mm or 2000mm x 500mm Graphite Grey loop nylon

Black 16mm diameter poles to attach to the 16mm clips on each Display Panel

Overall height is 2000mm

We can add a 700mm header panel to increase the overall height to 2700mm (9 feet)

Please note we can supply with self adhesive hook velcro, clear perspex Literature Dispensers,

Hanging straps for heavy items, and shelving units – POA.