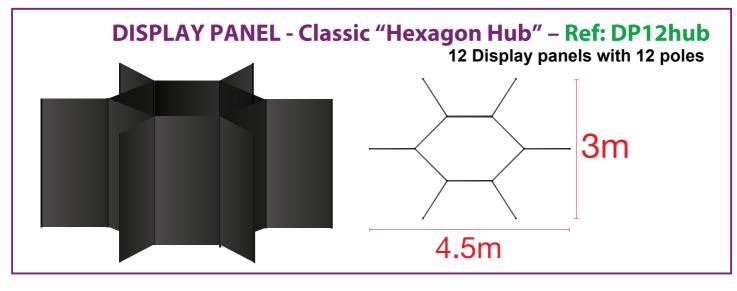

## **Product information sheet**

For Modular Poster & Display Panel Hire to a Complete Exhibition or Event...

Our Display Panels are 2000mm x 1000mm or 2000mm x 500mm Graphite Grey loop nylon Black 16mm diameter poles to attach to the 16mm clips on each Display Panel Overall height is 2000mm

We can add a 700mm header panel to increase the overall height to 2700mm (9 feet) Please note we can supply with self adhesive hook velcro, clear perspex Literature Dispensers, Hanging straps for heavy items, and shelving units – POA.