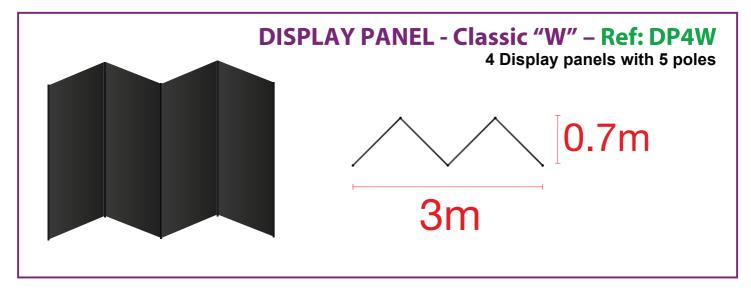

## Our Display Panels are 2000mm x 1000mm or 2000mm x 500mm Graphite Grey loop nylon Black 16mm diameter poles to attach to the 16mm clips on each Display Panel Overall height is 2000mm

We can add a 700mm header panel to increase the overall height to 2700mm (9 feet) Please note we can supply with self adhesive hook velcro, clear perspex Literature Dispensers, Hanging straps for heavy items, and shelving units – POA.