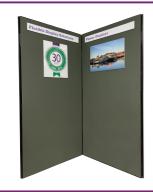

## **DISPLAY PANEL - Classic "V" - Ref: DP2V**

2 Display panels with 3 poles

1.5m

Our Display Panels are 2000mm x 1000mm or 2000mm x 500mm Graphite Grey loop nylon

Black 16mm diameter poles to attach to the 16mm clips on each Display Panel