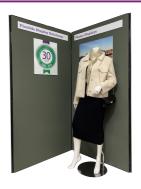

## **DISPLAY PANEL - Classic "V" - Ref: DP2V**

2 Display panels with 3 poles

1.5m

Our Display Panels are 2000mm x 1000mm or 2000mm x 500mm Graphite Grey loop nylon

Black 16mm diameter poles to attach to the 16mm clips on each Display Panel

Overall height is 2000mm

We can add a 700mm header panel to increase the overall height to 2700mm (9 feet)

Please note we can supply with self adhesive hook velcro, clear perspex Literature Dispensers,

Hanging straps for heavy items, and shelving units – POA.