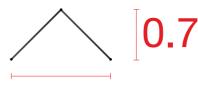

Overall height is 2000mm

We can add a 700mm header panel to increase the overall height to 2700mm (9 feet)

Please note we can supply with self adhesive hook velcro, clear perspex Literature Dispensers,

Hanging straps for heavy items, and shelving units – POA.