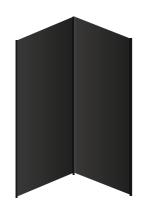

## **DISPLAY PANEL - Classic "V" - Ref: DP2V**

2 Display panels with 3 poles

1.5m

Our Display Panels are 2000mm x 1000mm or 2000mm x 500mm Graphite Grey loop nylon

Black 16mm diameter poles to attach to the 16mm clips on each Display Panel