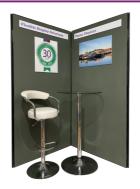

## **DISPLAY PANEL - Classic "V" - Ref: DP2V**

2 Display panels with 3 poles

1.5m

Our Display Panels are 2000mm x 1000mm or 2000mm x 500mm Graphite Grey loop nylon

Black 16mm diameter poles to attach to the 16mm clips on each Display Panel

We at EXHIBIT ONE, are a B2B provider, and do not hire to the Public. Two HIRE options, we can simply "Deliver & Collect", or we can "Deliver, install / erect in position and collect". Our Panels offer you a temporary solution for your event, and we can HIRE for a duration that suits you - 1 day, 2 days, 1 week, 10 days...or other. Standard Delivery & Collection hours are 09.00 to 17.00 Monday to Friday, but of course we can assist at other times to suit your event. We supply to many Private Schools; Colleges; Universities; Councils; Leisure Centres; Football, Cricket and Rugby Stadiums; Hotels and more.