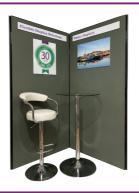

## **DISPLAY PANEL - Classic "V" - Ref: DP2V**

2 Display panels with 3 poles

1.5m

Our Display Panels are 2000mm x 1000mm or 2000mm x 500mm Graphite Grey loop nylon

Black 16mm diameter poles to attach to the 16mm clips on each Display Panel

Overall height is 2000mm

We can add a 700mm header panel to increase the overall height to 2700mm (9 feet)

Please note we can supply with self adhesive hook velcro, clear perspex Literature Dispensers,

Hanging straps for heavy items, and shelving units – POA.