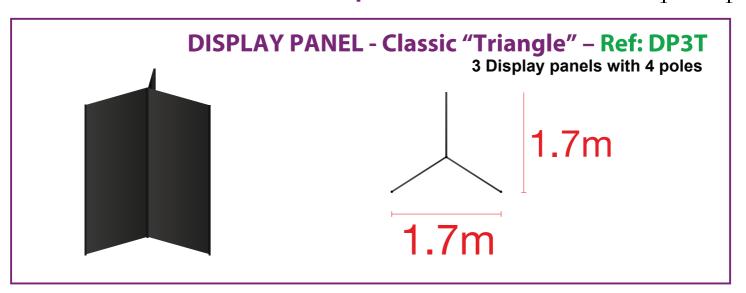

## For Modular Poster & Display Panel Hire to a Complete Exhibition or Event...

Our Display Panels are 2000mm x 1000mm or 2000mm x 500mm Graphite Grey loop nylon

Black 16mm diameter poles to attach to the 16mm clips on each Display Panel

Overall height is 2000mm

We can add a 700mm header panel to increase the overall height to 2700mm (9 feet)

Please note we can supply with self adhesive hook velcro, clear perspex Literature Dispensers,

Hanging straps for heavy items, and shelving units – POA.