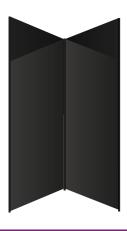

## DISPLAY PANEL - Classic "Cross" - Ref: DP4X 4 Display panels with 5 poles

1.5m

1.5<sub>m</sub>

Our Display Panels are 2000mm x 1000mm or 2000mm x 500mm Graphite Grey loop nylon

Black 16mm diameter poles to attach to the 16mm clips on each Display Panel

Overall height is 2000mm

We can add a 700mm header panel to increase the overall height to 2700mm (9 feet)

Please note we can supply with self adhesive hook velcro, clear perspex Literature Dispensers,

Hanging straps for heavy items, and shelving units – POA.