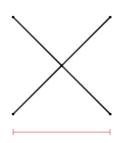

## DISPLAY PANEL - Classic "Cross" - Ref: DP4X 4 Display panels with 5 poles

1.5m

1.5<sub>m</sub>

Our Display Panels are 2000mm x 1000mm or 2000mm x 500mm Graphite Grey loop nylon

Black 16mm diameter poles to attach to the 16mm clips on each Display Panel