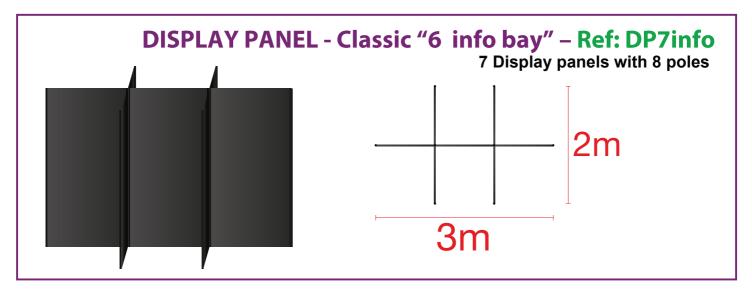

## For Modular Poster & Display Panel Hire to a Complete Exhibition or Event...

Our Display Panels are 2000mm x 1000mm or 2000mm x 500mm Graphite Grey loop nylon

Black 16mm diameter poles to attach to the 16mm clips on each Display Panel

Overall height is 2000mm

We can add a 700mm header panel to increase the overall height to 2700mm (9 feet)

Please note we can supply with self adhesive hook velcro, clear perspex Literature Dispensers,

Hanging straps for heavy items, and shelving units – POA.